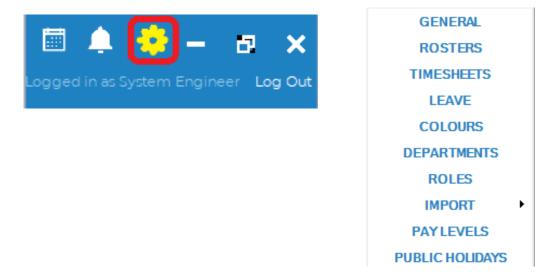

## SETTINGS/IMPORT STAFF

- You can find all the settings for WageLoch in the **Cog Menu** in the top-right of **WageLoch Cloud Roster**.
- You can also use the "Import" sub menu to import staff and accrual balances

• For an example, the Roster Setup options are now under the ROSTERS section in the Cog Menu: